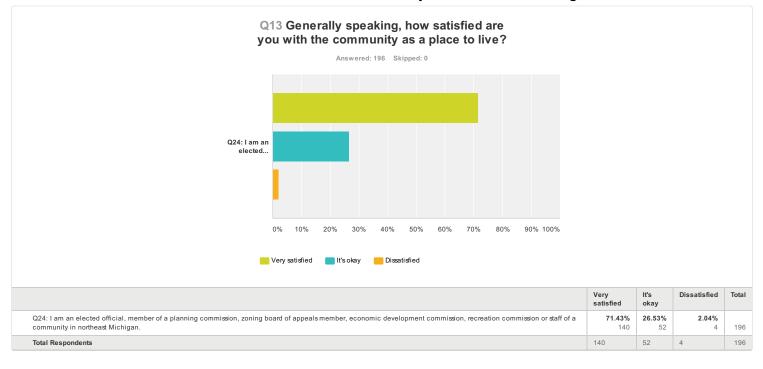

| Local Officials and Citizen's Survey for Northeast Michigan |
|-------------------------------------------------------------|
|-------------------------------------------------------------|

|                                                                                                                                                                                                             | Alcona<br>County    | Alpena<br>County    | Cheboygan<br>County | Craw ford<br>County | Montmorency<br>County | Oscoda<br>County   | Otsego<br>County    | Presque<br>Isle<br>County | Other<br>(please<br>specify) | Total |
|-------------------------------------------------------------------------------------------------------------------------------------------------------------------------------------------------------------|---------------------|---------------------|---------------------|---------------------|-----------------------|--------------------|---------------------|---------------------------|------------------------------|-------|
| Q24: I am an elected official, member of a planning commission, zoning board of appeals<br>member, economic development commission, recreation commission or staff of a community in<br>northeast Michigan. | <b>12.24%</b><br>24 | <b>16.33%</b><br>32 | <b>9.69%</b><br>19  | <b>14.29%</b><br>28 | <b>3.57%</b><br>7     | <b>5.10%</b><br>10 | <b>15.31%</b><br>30 | <b>16.33%</b><br>32       | <b>7.14%</b><br>14           | 196   |
| Total Respondents                                                                                                                                                                                           | 24                  | 32                  | 19                  | 28                  | 7                     | 10                 | 30                  | 32                        | 14                           | 196   |