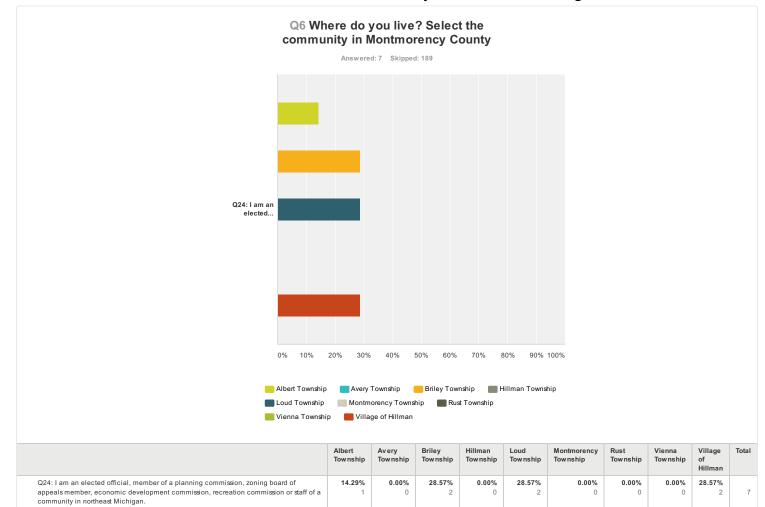

|                   |
| Respondents and a second |                   |





Total Respondents











Total Respondents

























Quality of ground water

196

1

174

21

|                                                                                                                                                                                                          | Very<br>Important    | Important           | Not<br>Important    | Tota |
|----------------------------------------------------------------------------------------------------------------------------------------------------------------------------------------------------------|----------------------|---------------------|---------------------|------|
| Q24: I am an elected official, member of a planning commission, zoning board of appeals member, economic development commiss