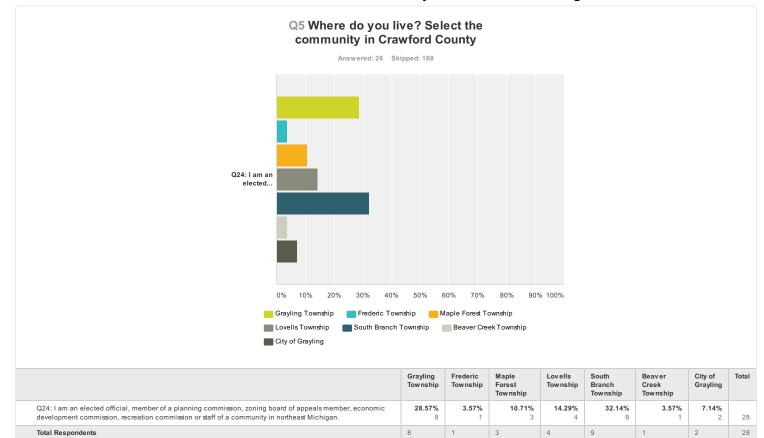

|                   |
| Respondents and a second |                   |





Total Respondents











Total Respondents

























Quality of ground water

196

1

174

21

|                                                                                                                                                                                                          | Very<br>Important    | Important           | Not<br>Important    | Tota |
|----------------------------------------------------------------------------------------------------------------------------------------------------------------------------------------------------------|----------------------|---------------------|---------------------|------|
| Q24: I am an elected official, member of a planning commission, zoning board of appeals member, economic development commi