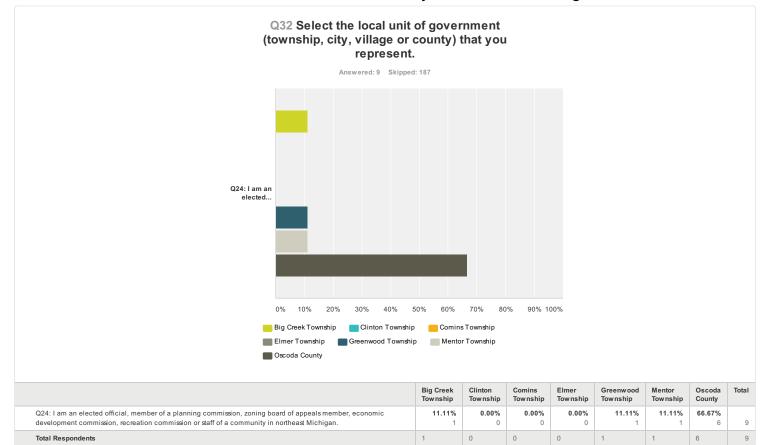

Total Respondents

Total Respondents

| Q24: I am an elected       0.00%       5.26%       0.00%       5.26%       0.00%       5.26%       0.00%       10.53%       0.00%       10.53%       10.53%       10.53%       10.53%       10.53%       10.53%       10.53%       10.53%       10.53%       10.53%       10.53%       10.53%       10.53%       10.53%       10.53%       10.53%       10.53%       10.53%       10.53%       10.53%       10.53%       10.53%       10.53%       10.53%       10.53%       10.53%       10.53%       10.53%       10.53%       10.53%       10.53%       10.53%       10.53%       10.53%       10.53%       10.53%       10.53%       10.53%       10.53%       10.53%       10.53%       10.53%       10.53%       10.53%       10.53%       10.53%       10.53%       10.53%       10.53%       10.53%       10.53%       10.53%       10.53%       10.53%       10.53%       10.53%       10.53%       10.53%       10.53%       10.53%       10.53%       10.53%       10.53%       10.53%       10.53%       10.53%       10.53%       10.53%       10.53%       10.53%       10.53%       10.53%       10.53%       10.53%       10.53%       10.53%       10.53%       10.53%       10.53%       10.53%       10.53%       10.53%<                                                                                                                                                                                                                                                                                                                                                                                                                                                                                                                                                                                                                                      | <b>5.26%</b><br>1 |
|-----------------------------------------------------------------------------------------------------------------------------------------------------------------------------------------------------------------------------------------------------------------------------------------------------------------------------------------------------------------------------------------------------------------------------------------------------------------------------------------------------------------------------------------------------------------------------------------------------------------------------------------------------------------------------------------------------------------------------------------------------------------------------------------------------------------------------------------------------------------------------------------------------------------------------------------------------------------------------------------------------------------------------------------------------------------------------------------------------------------------------------------------------------------------------------------------------------------------------------------------------------------------------------------------------------------------------------------------------------------------------------------------------------------------------------------------------------------------------------------------------------------------------------------------------------------------------------------------------------------------------------------------------------------------------------------------------------------------------------------------------------------------------------------------------------------------------------------------------------------------------------|-------------------|
| official,<br>member of a<br>planning<br>commission,<br>zoning board<br>of appeals                                                                                                                                                                                                                                                                                                                                                                                                                                                                                                                                                                                                                                                                                                                                                                                                                                                                                                                                                                                                                                                                                                                                                                                                                                                                                                                                                                                                                                                                                                                                                                                                                                                                                                                                                                                                 | 1                 |
| member of a<br>planning<br>commission,<br>zoning board<br>of appeals                                                                                                                                                                                                                                                                                                                                                                                                                                                                                                                                                                                                                                                                                                                                                                                                                                                                                                                                                                                                                                                                                                                                                                                                                                                                                                                                                                                                                                                                                                                                                                                                                                                                                                                                                                                                              |                   |
| planning<br>commission,<br>zoning board<br>of appeals                                                                                                                                                                                                                                                                                                                                                                                                                                                                                                                                                                                                                                                                                                                                                                                                                                                                                                                                                                                                                                                                                                                                                                                                                                                                                                                                                                                                                                                                                                                                                                                                                                                                                                                                                                                                                             |                   |
| commission,<br>zoning board<br>of appeals                                                                                                                                                                                                                                                                                                                                                                                                                                                                                                                                                                                                                                                                                                                                                                                                                                                                                                                                                                                                                                                                                                                                                                                                                                                                                                                                                                                                                                                                                                                                                                                                                                                                                                                                                                                                                                         |                   |
| zoning board<br>of appeals                                                                                                                                                                                                                                                                                                                                                                                                                                                                                                                                                                                                                                                                                                                                                                                                                                                                                                                                                                                                                                                                                                                                                                                                                                                                                                                                                                                                                                                                                                                                                                                                                                                                                                                                                                                                                                                        |                   |
| of appeals                                                                                                                                                                                                                                                                                                                                                                                                                                                                                                                                                                                                                                                                                                                                                                                                                                                                                                                                                                                                                                                                                                                                                                                                                                                                                                                                                                                                                                                                                                                                                                                                                                                                                                                                                                                                                                                                        |                   |
|                                                                                                                                                                                                                                                                                                                                                                                                                                                                                                                                                                                                                                                                                                                                                                                                                                                                                                                                                                                                                                                                                                                                                                                                                                                                                                                                                                                                                                                                                                                                                                                                                                                                                                                                                                                                                                                                                   |                   |
| number ( )                                                                                                                                                                                                                                                                                                                                                                                                                                                                                                                                                                                                                                                                                                                                                                                                                                                                                                                                                                                                                                                                                                                                                                                                                                                                                                                                                                                                                                                                                                                                                                                                                                                                                                                                                                                                                                                                        |                   |
| member,                                                                                                                                                                                                                                                                                                                                                                                                                                                                                                                                                                                                                                                                                                                                                                                                                                                                                                                                                                                                                                                                                                                                                                                                                                                                                                                                                                                                                                                                                                                                                                                                                                                                                                                                                                                                                                                                           |                   |
| economic                                                                                                                                                                                                                                                                                                                                                                                                                                                                                                                                                                                                                                                                                                                                                                                                                                                                                                                                                                                                                                                                                                                                                                                                                                                                                                                                                                                                                                                                                                                                                                                                                                                                                                                                                                                                                                                                          |                   |
| development                                                                                                                                                                                                                                                                                                                                                                                                                                                                                                                                                                                                                                                                                                                                                                                                                                                                                                                                                                                                                                                                                                                                                                                                                                                                                                                                                                                                                                                                                                                                                                                                                                                                                                                                                                                                                                                                       |                   |
| commission,                                                                                                                                                                                                                                                                                                                                                                                                                                                                                                                                                                                                                                                                                                                                                                                                                                                                                                                                                                                                                                                                                                                                                                                                                                                                                                                                                                                                                                                                                                                                                                                                                                                                                                                                                                                                                                                                       |                   |
| recreation                                                                                                                                                                                                                                                                                                                                                                                                                                                                                                                                                                                                                                                                                                                                                                                                                                                                                                                                                                                                                                                                                                                                                                                                                                                                                                                                                                                                                                                                                                                                                                                                                                                                                                                                                                                                                                                                        |                   |
| commission                                                                                                                                                                                                                                                                                                                                                                                                                                                                                                                                                                                                                                                                                                                                                                                                                                                                                                                                                                                                                                                                                                                                                                                                                                                                                                                                                                                                                                                                                                                                                                                                                                                                                                                                                                                                                                                                        |                   |
| or staff of a                                                                                                                                                                                                                                                                                                                                                                                                                                                                                                                                                                                                                                                                                                                                                                                                                                                                                                                                                                                                                                                                                                                                                                                                                                                                                                                                                                                                                                                                                                                                                                                                                                                                                                                                                                                                                                                                     |                   |
| community                                                                                                                                                                                                                                                                                                                                                                                                                                                                                                                                                                                                                                                                                                                                                                                                                                                                                                                                                                                                                                                                                                                                                                                                                                                                                                                                                                                                                                                                                                                                                                                                                                                                                                                                                                                                                                                                         |                   |
| in northeast                                                                                                                                                                                                                                                                                                                                                                                                                                                                                                                                                                                                                                                                                                                                                                                                                                                                                                                                                                                                                                                                                                                                                                                                                                                                                                                                                                                                                                                                                                                                                                                                                                                                                                                                                                                                                                                                      |                   |
| Michigan.                                                                                                                                                                                                                                                                                                                                                                                                                                                                                                                                                                                                                                                                                                                                                                                                                                                                                                                                                                                                                                                                                                                                                                                                                                                                                                                                                                                                                                                                                                                                                                                                                                                                                                                                                                                                                                                                         |                   |
| Total 0 1 0 0 1 0 0 1 0 1 0 1 0 1 0 2 0 2 2 1                                                                                                                                                                                                                                                                                                                                                                                                                                                                                                                                                                                                                                                                                                                                                                                                                                                                                                                                                                                                                                                                                                                                                                                                                                                                                                                                                                                                                                                                                                                                                                                                                                                                                                                                                                                                                                     |                   |
| Respondents and a second |                   |