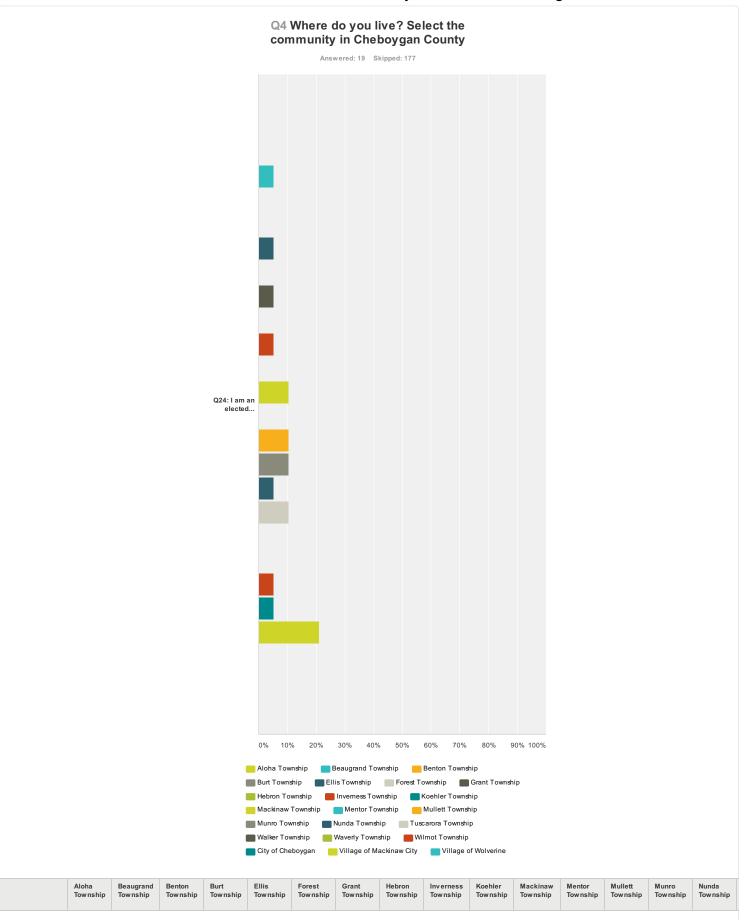

| 1/30/2014 10:33 AM |
| 12 | Emmet County                                                                                                                                                                                          | 1/28/2014 5:01 PM  |
| 13 | Roscommon                                                                                                                                                                                             | 1/28/2014 4:43 PM  |
| 14 | Roscommon County                                                                                                                                                                                      | 1/28/2014 11:38 AM |



Total Respondents



Total Respondents



| Q24: I am an elected       0.00%       5.26%       0.00%       5.26%       0.00%       5.26%       0.00%       10.53%       0.00%       10.53%       10.53%       10.53%       10.53%       10.53%       10.53%       10.53%       10.53%       10.53%       10.53%       10.53%       10.53%       10.53%       10.53%       10.53%       10.53%       10.53%       10.53%       10.53%       10.53%       10.53%       10.53%       10.53%       10.53%       10.53%       10.53%       10.53%       10.53%       10.53%       10.53%       10.53%       10.53%       10.53%       10.53%       10.53%       10.53%       10.53%       10.53%       10.53%       10.53%       10.53%       10.53%       10.53%       10.53%       10.53%       10.53%       10.53%       10.53%       10.53%       10.53%       10.53%