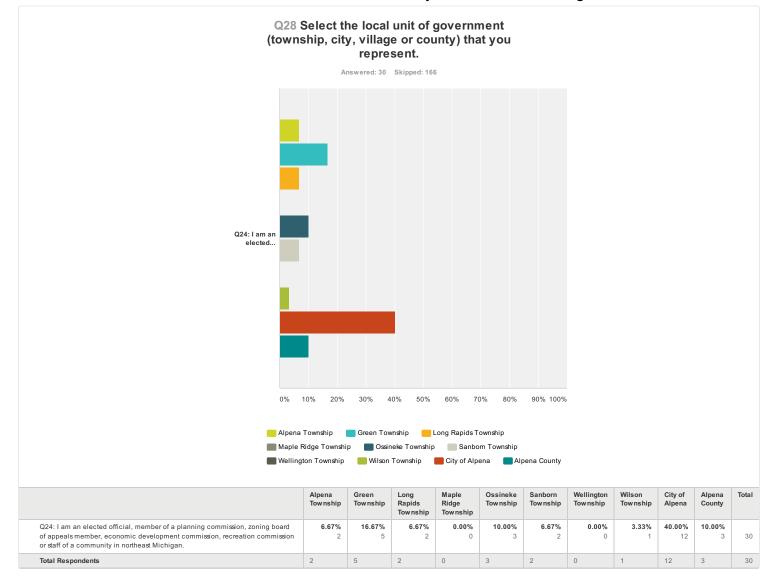

Total Respondents

Total Respondents

| Q24: I am an elected       0.00%       5.26%       0.00%       5.26%       0.00%       5.26%       0.00%       10.53%       0.00%       10.53%       10.53%       10.53%       10.53%       10.53%       10.53%       10.53%       10.53%       10.53%       10.53%       10.53%       10.53%       10.53%       10.53%       10.53%       10.53%       10.53%       10.53%       10.53%       10.53%       10.53%       10.53%       10.53%       10.53%       10.53%       10.53%       10.53%       10.53%       10.53%       10.53%       10.53%       10.53%       10.53%       10.53%       10.53%       10.53%       10.53%       10.53%       10.53%       10.53%       10.53%       10.53%       10.53%       10.53%       10.53%       10.53%       10.53%       10.53%       10.53%       10.53%       10.53%       10.53%       10.53%       10.53%       10.53%       10.53%       10.53%       10.53%       10.53%       10.53%       10.53%       10.53%       10.53%       10.53%       10.53%       10.53%       10.53%       10.53%       10.53%       10.53%       10.53%       10.53%       10.53%       10.53%       10.53%       10.53%       10.53%       10.53%       10.53%       10.53%       10.53%       10.53%<                                                                                                                                                                                                                                                                                                                                                                                                                                                                                                                                                                                                                                      | <b>5.26%</b><br>1 |
|-----------------------------------------------------------------------------------------------------------------------------------------------------------------------------------------------------------------------------------------------------------------------------------------------------------------------------------------------------------------------------------------------------------------------------------------------------------------------------------------------------------------------------------------------------------------------------------------------------------------------------------------------------------------------------------------------------------------------------------------------------------------------------------------------------------------------------------------------------------------------------------------------------------------------------------------------------------------------------------------------------------------------------------------------------------------------------------------------------------------------------------------------------------------------------------------------------------------------------------------------------------------------------------------------------------------------------------------------------------------------------------------------------------------------------------------------------------------------------------------------------------------------------------------------------------------------------------------------------------------------------------------------------------------------------------------------------------------------------------------------------------------------------------------------------------------------------------------------------------------------------------|-------------------|
| official,<br>member of a<br>planning<br>commission,<br>zoning board<br>of appeals                                                                                                                                                                                                                                                                                                                                                                                                                                                                                                                                                                                                                                                                                                                                                                                                                                                                                                                                                                                                                                                                                                                                                                                                                                                                                                                                                                                                                                                                                                                                                                                                                                                                                                                                                                                                 | 1                 |
| member of a<br>planning<br>commission,<br>zoning board<br>of appeals                                                                                                                                                                                                                                                                                                                                                                                                                                                                                                                                                                                                                                                                                                                                                                                                                                                                                                                                                                                                                                                                                                                                                                                                                                                                                                                                                                                                                                                                                                                                                                                                                                                                                                                                                                                                              |                   |
| planning<br>commission,<br>zoning board<br>of appeals                                                                                                                                                                                                                                                                                                                                                                                                                                                                                                                                                                                                                                                                                                                                                                                                                                                                                                                                                                                                                                                                                                                                                                                                                                                                                                                                                                                                                                                                                                                                                                                                                                                                                                                                                                                                                             |                   |
| commission,<br>zoning board<br>of appeals                                                                                                                                                                                                                                                                                                                                                                                                                                                                                                                                                                                                                                                                                                                                                                                                                                                                                                                                                                                                                                                                                                                                                                                                                                                                                                                                                                                                                                                                                                                                                                                                                                                                                                                                                                                                                                         |                   |
| zoning board<br>of appeals                                                                                                                                                                                                                                                                                                                                                                                                                                                                                                                                                                                                                                                                                                                                                                                                                                                                                                                                                                                                                                                                                                                                                                                                                                                                                                                                                                                                                                                                                                                                                                                                                                                                                                                                                                                                                                                        |                   |
| of appeals                                                                                                                                                                                                                                                                                                                                                                                                                                                                                                                                                                                                                                                                                                                                                                                                                                                                                                                                                                                                                                                                                                                                                                                                                                                                                                                                                                                                                                                                                                                                                                                                                                                                                                                                                                                                                                                                        |                   |
|                                                                                                                                                                                                                                                                                                                                                                                                                                                                                                                                                                                                                                                                                                                                                                                                                                                                                                                                                                                                                                                                                                                                                                                                                                                                                                                                                                                                                                                                                                                                                                                                                                                                                                                                                                                                                                                                                   |                   |
| number ( )                                                                                                                                                                                                                                                                                                                                                                                                                                                                                                                                                                                                                                                                                                                                                                                                                                                                                                                                                                                                                                                                                                                                                                                                                                                                                                                                                                                                                                                                                                                                                                                                                                                                                                                                                                                                                                                                        |                   |
| member,                                                                                                                                                                                                                                                                                                                                                                                                                                                                                                                                                                                                                                                                                                                                                                                                                                                                                                                                                                                                                                                                                                                                                                                                                                                                                                                                                                                                                                                                                                                                                                                                                                                                                                                                                                                                                                                                           |                   |
| economic                                                                                                                                                                                                                                                                                                                                                                                                                                                                                                                                                                                                                                                                                                                                                                                                                                                                                                                                                                                                                                                                                                                                                                                                                                                                                                                                                                                                                                                                                                                                                                                                                                                                                                                                                                                                                                                                          |                   |
| development                                                                                                                                                                                                                                                                                                                                                                                                                                                                                                                                                                                                                                                                                                                                                                                                                                                                                                                                                                                                                                                                                                                                                                                                                                                                                                                                                                                                                                                                                                                                                                                                                                                                                                                                                                                                                                                                       |                   |
| commission,                                                                                                                                                                                                                                                                                                                                                                                                                                                                                                                                                                                                                                                                                                                                                                                                                                                                                                                                                                                                                                                                                                                                                                                                                                                                                                                                                                                                                                                                                                                                                                                                                                                                                                                                                                                                                                                                       |                   |
| recreation                                                                                                                                                                                                                                                                                                                                                                                                                                                                                                                                                                                                                                                                                                                                                                                                                                                                                                                                                                                                                                                                                                                                                                                                                                                                                                                                                                                                                                                                                                                                                                                                                                                                                                                                                                                                                                                                        |                   |
| commission                                                                                                                                                                                                                                                                                                                                                                                                                                                                                                                                                                                                                                                                                                                                                                                                                                                                                                                                                                                                                                                                                                                                                                                                                                                                                                                                                                                                                                                                                                                                                                                                                                                                                                                                                                                                                                                                        |                   |
| or staff of a                                                                                                                                                                                                                                                                                                                                                                                                                                                                                                                                                                                                                                                                                                                                                                                                                                                                                                                                                                                                                                                                                                                                                                                                                                                                                                                                                                                                                                                                                                                                                                                                                                                                                                                                                                                                                                                                     |                   |
| community                                                                                                                                                                                                                                                                                                                                                                                                                                                                                                                                                                                                                                                                                                                                                                                                                                                                                                                                                                                                                                                                                                                                                                                                                                                                                                                                                                                                                                                                                                                                                                                                                                                                                                                                                                                                                                                                         |                   |
| in northeast                                                                                                                                                                                                                                                                                                                                                                                                                                                                                                                                                                                                                                                                                                                                                                                                                                                                                                                                                                                                                                                                                                                                                                                                                                                                                                                                                                                                                                                                                                                                                                                                                                                                                                                                                                                                                                                                      |                   |
| Michigan.                                                                                                                                                                                                                                                                                                                                                                                                                                                                                                                                                                                                                                                                                                                                                                                                                                                                                                                                                                                                                                                                                                                                                                                                                                                                                                                                                                                                                                                                                                                                                                                                                                                                                                                                                                                                                                                                         |                   |
| Total 0 1 0 0 1 0 0 1 0 1 0 1 0 1 0 2 0 2 2 1                                                                                                                                                                                                                                                                                                                                                                                                                                                                                                                                                                                                                                                                                                                                                                                                                                                                                                                                                                                                                                                                                                                                                                                                                                                                                                                                                                                                                                                                                                                                                                                                                                                                                                                                                                                                                                     |                   |
| Respondents and a second |                   |