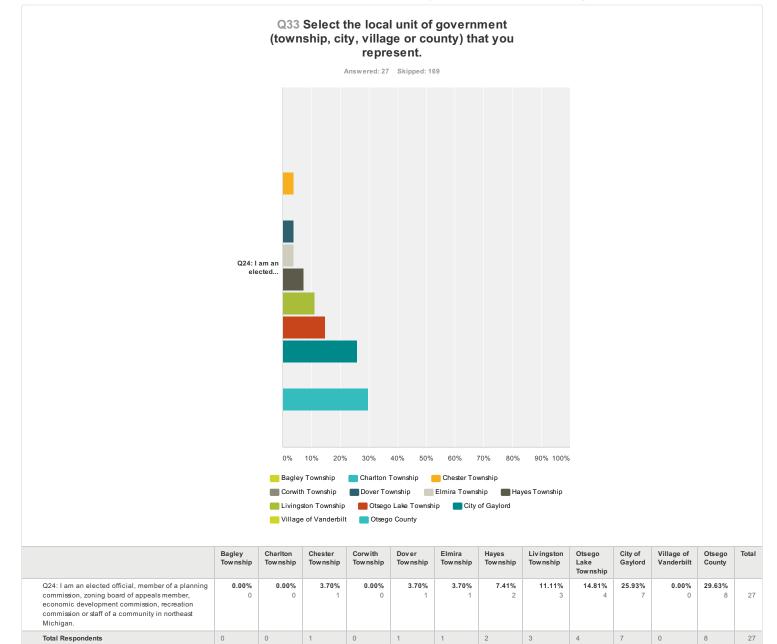

------------|-------|--|
| Q24: I am an elected official, member of a planning commission, zoning board of appeals member,<br>economic development commission, recreation commission or staff of a community in northeast<br>Michigan. | <b>11.11%</b><br>3 | <b>3.70%</b><br>1 | <b>11.11%</b><br>3 | <b>14.81%</b><br>4 | <b>25.93%</b><br>7 | <b>0.00%</b><br>0 | <b>11.11%</b><br>3 | <b>22.22%</b><br>6 | 27    |  |
| Total Respondents                                                                                                                                                                                           | 3                  | 1                 | 3                  | 4                  | 7                  | 0                 | 3                  | 6                  | 27    |  |









Township

Allis

Township

Isle

Township

Township

Township

Township

**Township** 

Township

Township

|               |       |       |       |       |       |       |       | ,     |       |       |       | 0      |       |       |        |    |
|---------------|-------|-------|-------|-------|-------|-------|-------|-------|-------|-------|-------|--------|-------|-------|--------|----|
| Q24: I am an  | 0.00% | 0.00% | 3.03% | 0.00% | 0.00% | 6.06% | 0.00% | 3.03% | 6.06% | 0.00% | 0.00% | 30.30% | 0.00% | 3.03% | 24.24% | 3. |
| elected       | 0     | 0     | 1     | 0     | 0     | 2     | 0     | 1     | 2     | 0     | 0     | 10     | 0     | 1     | 8      |    |
| official,     |       |       |       |       |       |       |       |       |       |       |       |