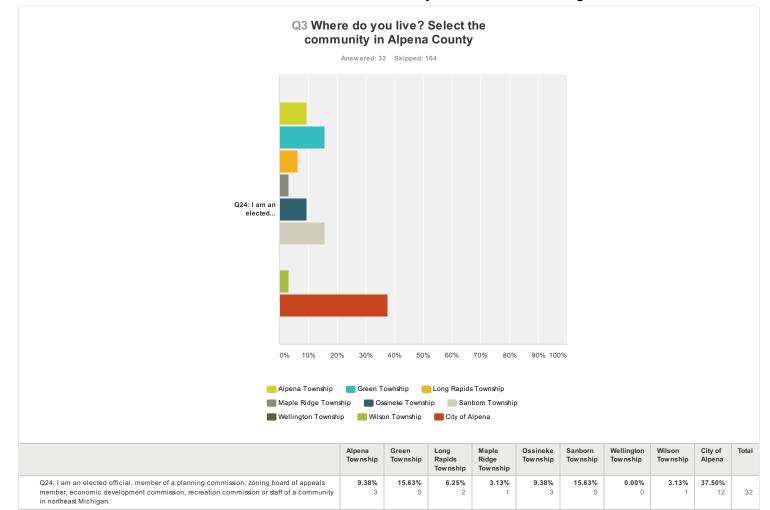

| 1/30/2014 10:33 AM |
| 12 | Emmet County                                                                                                                                                                                          | 1/28/2014 5:01 PM  |
| 13 | Roscommon                                                                                                                                                                                             | 1/28/2014 4:43 PM  |
| 14 | Roscommon County                                                                                                                                                                                      | 1/28/2014 11:38 AM |



Total Respondents



Total Respondents



| Q24: I am an elected       0.00%       5.26%       0.00%       5.26%       0.00%       5.26%       0.00%       10.53%       0.00%       10.53%       10.53%       10.53%       10.53%       10.53%       10.53%       10.53%       10.53%       10.53%       10.53%       10.53%       10.53%       10.53%       10.53%       10.53%       10.53%       10.53%       10.53%       10.53%       10.53%       10.53%       10.53%       10.53%       10.53%       10.53%       10.53%       10.53%       10.53%       10.53%       10.53%       10.53%       10.53%       10.53%       10.53%       10.53%       10.53%       10.53%       10.53%       10.53%       10.53%       10.53%       10.53%       10.53%       10.53%       10.53%       10.53%       10.53%       10.53%       10.53%       10