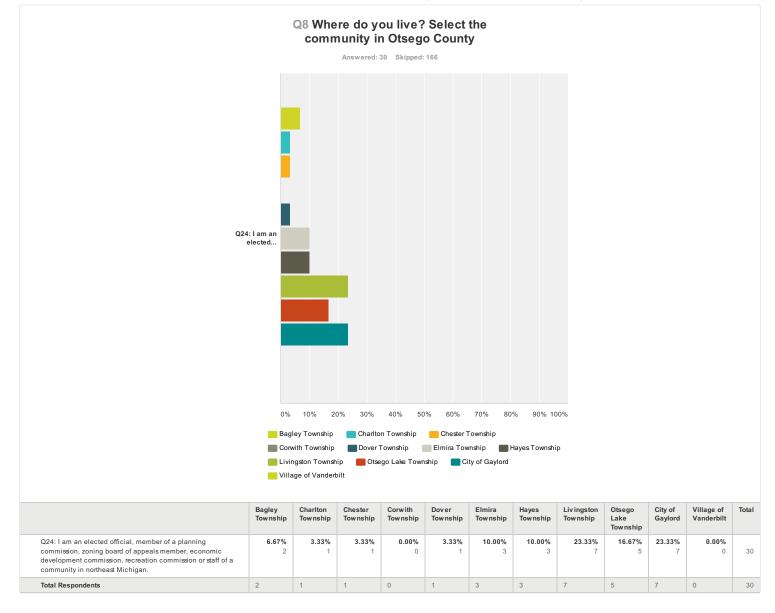

|                   |
| Respondents and a second |                   |





Total Respondents











Total Respondents

























Quality of ground water

196

1

174

21

|                                                                                                                                                                                                          | Very<br>Important    | Important           | Not<br>Important    | Tota |
|----------------------------------------------------------------------------------------------------------------------------------------------------------------------------------------------------------|----------------------|---------------------|---------------------|------|
| Q24: I am an elected official, member of a planning commission, zoning board of appeals member, economic development commission, recreation commissio