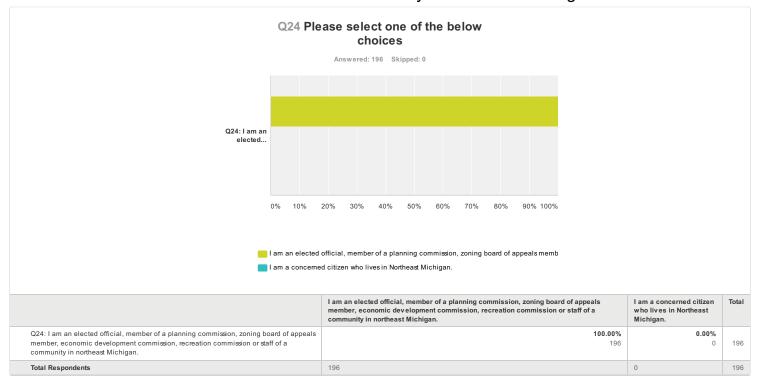

| Local Officials and Citizen's Survey for Northeast Michigan |
|-------------------------------------------------------------|
|-------------------------------------------------------------|

|                                                                                                                                                                                                             | Alcona<br>County    | Alpena<br>County    | Cheboygan<br>County | Craw ford<br>County | Montmorency<br>County | Oscoda<br>County   | Otsego<br>County    | Presque<br>Isle<br>County | Other<br>(please<br>specify) | Total |
|-------------------------------------------------------------------------------------------------------------------------------------------------------------------------------------------------------------|---------------------|---------------------|---------------------|---------------------|-----------------------|--------------------|---------------------|---------------------------|------------------------------|-------|
| Q24: I am an elected official, member of a planning commission, zoning board of appeals<br>member, economic development commission, recreation commission or staff of a community in<br>northeast Michigan. | <b>12.24%</b><br>24 | <b>16.33%</b><br>32 | <b>9.69%</b><br>19  | <b>14.29%</b><br>28 | <b>3.57%</b><br>7     | <b>5.10%</b><br>10 | <b>15.31%</b><br>30 | <b>16.33%</b><br>32       | <b>7.14%</b><br>14           | 196   |
| Total Respondents                                                                                                                                                                                           | 24                  | 32                  | 19                  | 28                  | 7                     | 10                 | 30                  | 32                        | 14                           | 196   |