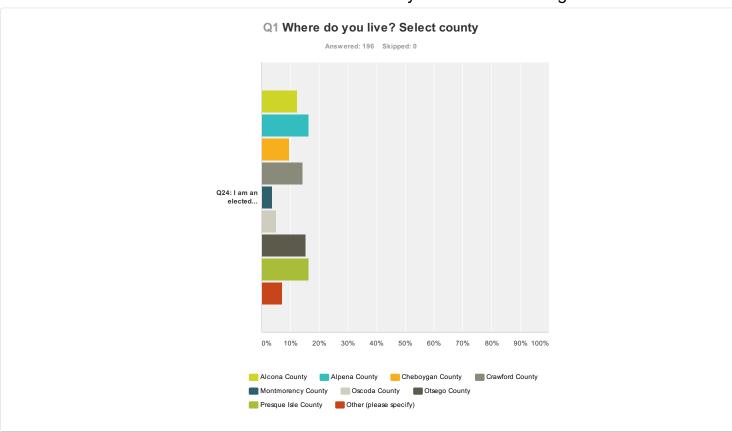

| Local Officials and Citizen's Survey for Northeast Michigan |
|-------------------------------------------------------------|
|-------------------------------------------------------------|

|                                                                                                                                                                                                             | Alcona<br>County    | Alpena<br>County    | Cheboygan<br>County | Craw ford<br>County | Montmorency<br>County | Oscoda<br>County   | Otsego<br>County    | Presque<br>Isle<br>County | Other<br>(please<br>specify) | Total |
|-------------------------------------------------------------------------------------------------------------------------------------------------------------------------------------------------------------|---------------------|---------------------|---------------------|---------------------|-----------------------|--------------------|---------------------|---------------------------|------------------------------|-------|
| Q24: I am an elected official, member of a planning commission, zoning board of appeals<br>member, economic development commission, recreation commission or staff of a community in<br>northeast Michigan. | <b>12.24%</b><br>24 | <b>16.33%</b><br>32 | <b>9.69%</b><br>19  | <b>14.29%</b><br>28 | <b>3.57%</b><br>7     | <b>5.10%</b><br>10 | <b>15.31%</b><br>30 | <b>16.33%</b><br>32       | <b>7.14%</b><br>14           | 196   |
| Total Respondents                                                                                                                                                                                           | 24                  | 32                  | 19                  | 28                  | 7                     | 10                 | 30                  | 32                        | 14                           | 196   |