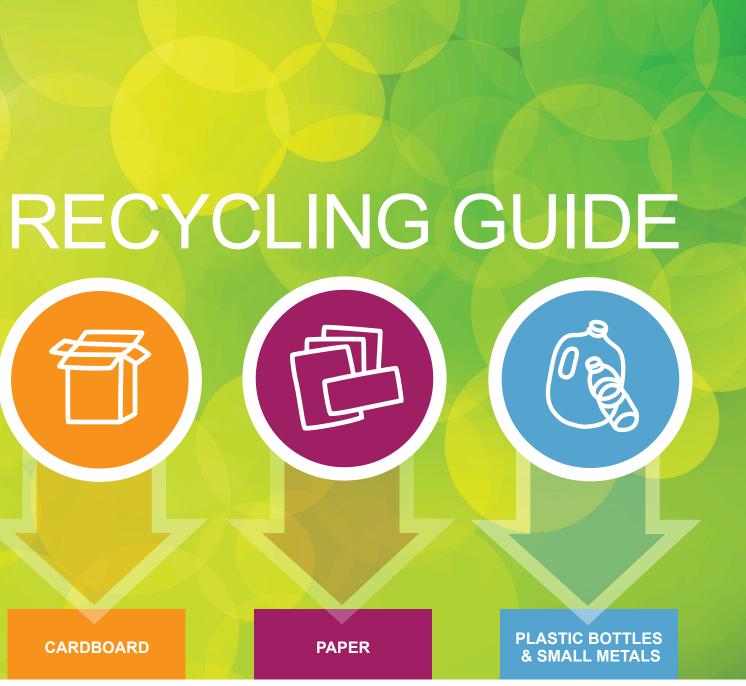

# SEPARATE INTO BINS

**CARDBOARD** 

Packing boxes, corrugated, paperboard Cereal boxes, paper towel tubes and the like.

NO pizza boxes, frozen food boxes, beverage cases.

## PAPER

Newspapers, ads, envelopes, copy paper, phone books, magazines Please bundle paper or recycle it loose. Bag all shredded paper.

NO tissue or soiled paper.

## **PLASTICS & SMALL METALS**

Plastic bottles, jugs, jars, tubs and trays (any "number") Metal cans, pie plates, pots and pans, small metal items Please rinse, replace caps, crush if possible.

NO motor oil, foam, plastic bags, wrap or bubble wrap. NO blades, sharps.