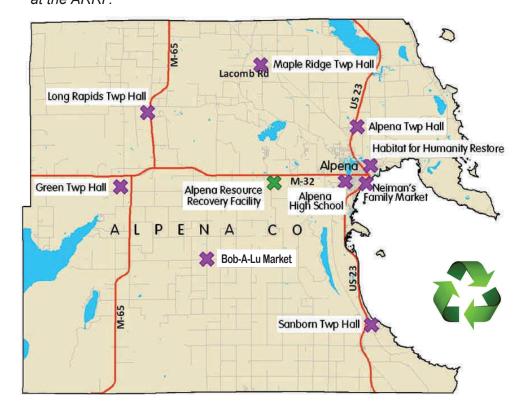

### **Bin Locations**

Alpena High School 3303 S 3rd St | Alpena Rear entrance off Garden St

Alpena Twp Office 4385 US 23 N | Alpena

**Neiman's Family Market** 2205 US 23 S | Alpena

Habitat for Humanity Restore 400 W Chisholm | Alpena

**Green Twp Office** 14621 M-32 | Lachine

Long Rapids Twp Office 5310 M-65 N | Lachine

Maple Ridge Twp Office 6000 W LaComb Rd | Alpena

**Bob-A-Lu Market** Corner of Werth & Herron Rds

Sanborn Twp Office 12011 US 23 S | Ossineke Want to recycle at work? Live outside Alpena County? Residents of other counties and businesses can purchase a permit card at the ARRE.