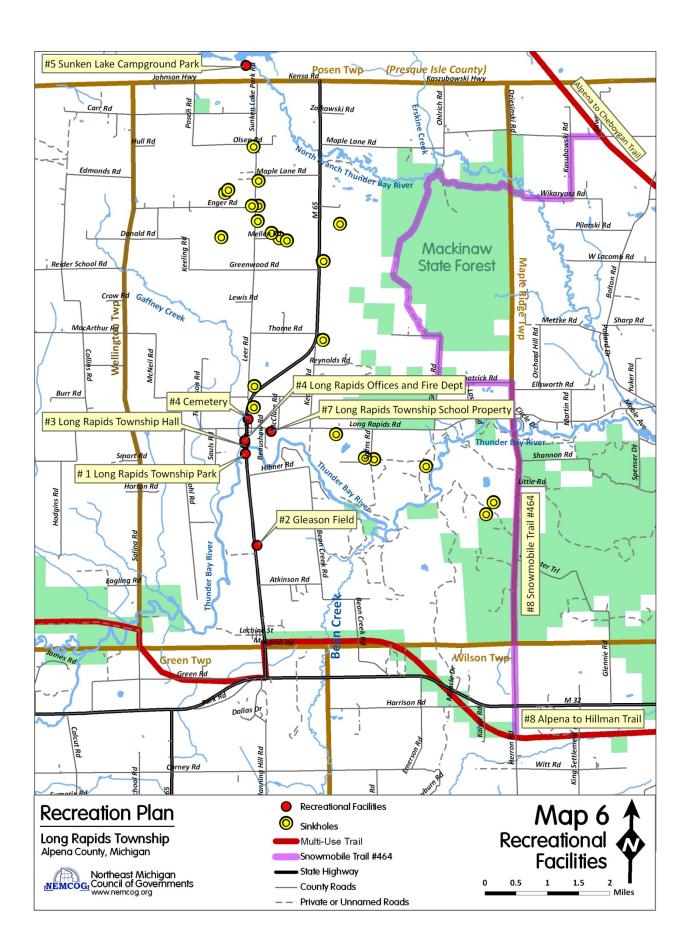

#### **Location and Regional Setting**

Located in the Northeastern Lower Peninsula of Michigan in the northwestern portion of Alpena County, Long Rapids Township comprises a total area of 54.6 square miles or 35,129 acres. The Township is adjacent to Maple Ridge Township on the east, Wilson and Green Townships on the south, Wellington Township on the west, and Posen Township in Presque Isle County on the north. M-65 runs north/south through the Township, connecting the Township to US-23 by way of Posen and to M-32, a major east/west route connecting Alpena to East Jordan. Map 1 shows the general location of Long Rapids Township (selected maps in this recreation plan were taken from the *Long Rapids Township Master Plan*; the balance were created by NEMCOG).