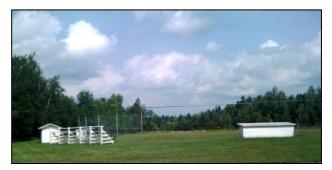

along with a portable toilet. The park also serves as a scenic roadside park with a picnic area. Two ingress/egress drives access M-65, and a gravel parking lot provides limited parking.

Type: Community Park

Service Area: Long Rapids Township

Barrier-Free Accessibility = 1 (none of the facilities meet

accessibility guidelines)

Canoe Launch





2. **GLEASON FIELD**: Gleason Field, a ball field located on M-65 in the southern portion of the Township, has bleachers, dugouts, backstop, limited fencing and a concession building. It is

generally used for Little League baseball and may also be used by residents and the general public.

**Type:** Community Park

**Service Area:** Long Rapids Township **Barrier-Free Accessibility = 1** (none of the facilities meet accessibility guidelines)



3. LONG RAPIDS TOWNSHIP HALL (OLD TOWNSHIP HALL):

The two-story stone Township Hall, built in 1935, has a gymnasium, meeting rooms, full kitchen, barrier-free restrooms, and an elevator. The hall is rented out for special events and is open to residents for exercise and basketball. The addition of an elevator is being considered to allow for more convenient use of the facility. The parking lot at the Township Hall is paved with two handicap accessible spaces. In the winter



months an area outside the building is flooded for use as an ice rink.

**Type:** Special Use Facility

Service Area: Long Rapids Township

**Barrier-Free Accessibility = 4** (the entire facility meets accessibility guidelines)

The parking lot contains two barrier-free parking spaces and the building contains an e