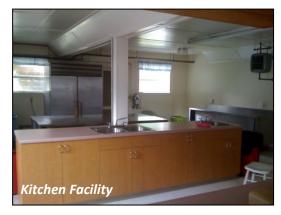

#### **Administration**

Long Rapids Township, the only participating community in this Recreation Plan, operates under an administrative structure consisting of a Township Supervisor, Township Clerk, Township Treasurer and two Township Trustees. These positions are chosen by registered voters of the Township in an at-large election held every four years. Bylaws adopted by the Township Board determine the order of business and method of conducting regular township business. Meetings are conducted using *Robert's Rules of Order*. In the case of issues that require a vote for making a determination, a simple majority of trustees present is required. Parks and recreation facilities are under the direct control of the Township Board of Trustees. The Recreation Advisory Board is directly responsible for creating the Recreation Plan.

#### Finances/Park & Recreation Maintenance: Current Funding

Funding for park maintenance and improvement is taken from the General Operating Fund. Funding for the Township Hall and associated facilities is taken from "Building & Grounds" while funding for the Township Park is taken from "Community Promotions". Apart from Township funds, other possible funding sources for recreational improvements in the Township exist as grant opportunities with agencies such as the Michigan Department of Natural Resources, private foundations, community service organizations, and community fund-raising groups.