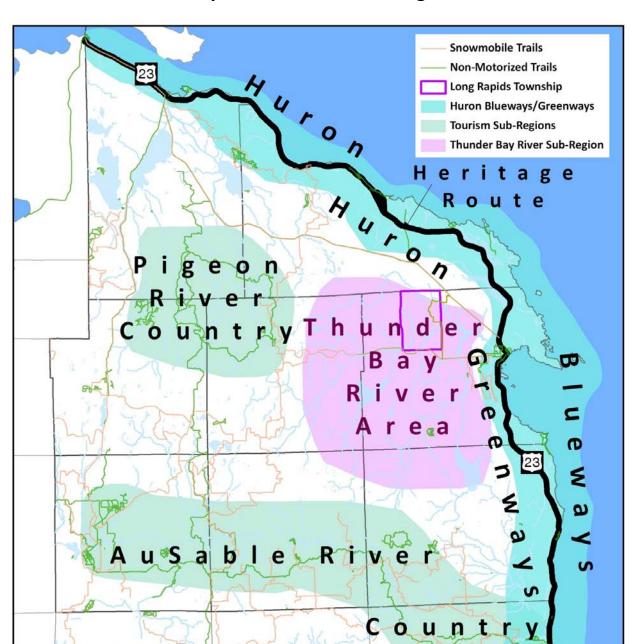

|     | Privately-Owned Recreational Facilities                         | 4-7  |
|-----|-----------------------------------------------------------------|------|
|     | Sinkholes                                                       | 4-7  |
|     | Regional Recreation in Alpena County                            | 4-7  |
|     | Thunder Bay Natl. Marine Sanctuary/ GL Maritime Heritage Center | 4-7  |
|     | Alpena Township                                                 | 4-8  |
|     | Green Township                                                  | 4-11 |
|     | Maple Ridge Township                                            | 4-11 |
|     | Ossineke Township                                               | 4-12 |
|     | Sanborn Township                                                | 4-13 |
|     | Wellington Township                                             | 4-13 |
|     | Wilson Township                                                 | 4-14 |
|     | School Properties                                               | 4-14 |
|     | City of Alpena                                                  | 4-16 |
|     | Recreation Outside of Alpena County                             | 4-18 |
|     | Status Report on Grant-Assisted Recreational Facilities         | 4-18 |
| CHA | PTER 5: GOALS & OBJECTIVES/ACTION PLAN                          | 5-1  |
|     | General Goals                                                   | 5-1  |
|     | Long Rapids Township Park                                       | 5-1  |
|     | Thunder Bay River                                               | 5-3  |
|     | Sinkholes                                                       | 5-5  |
|     | Trails                                                          | 5-5  |
|     | Long Rapids Township Hall                                       | 5-7  |
|     | Gleason Field                                                   | 5-8  |
|     | Marketing                                                       | 5-9  |
|     | Capital Improvements Schedule                                   | 5-12 |
|     |                                                                 |      |