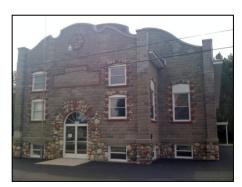

backstop, limited fencing and a concession building. It is

generally used for Little League baseball and may also be used by residents and the general public.

**Type:** Community Park

**Service Area:** Long Rapids Township **Barrier-Free Accessibility = 1** (none of the facilities meet accessibility guidelines)



3. LONG RAPIDS TOWNSHIP HALL (OLD TOWNSHIP HALL):

The two-story stone Township Hall, built in 1935, has a gymnasium, meeting rooms, full kitchen, barrier-free restrooms, and an elevator. The hall is rented out for special events and is open to residents for exercise and basketball. The addition of an elevator is being considered to allow for more convenient use of the facility. The parking lot at the Township Hall is paved with two handicap accessible spaces. In the winter



months an area outside the building is flooded for use as an ice rink.

**Type:** Special Use Facility

Service Area: Long Rapids Township

**Barrier-Free Accessibility = 4** (the entire facility meets accessibility guidelines)

The parking lot contains two barrier-free parking spaces and the building contains an elevator which accesses both floors, and restrooms are barrier-free.









**4.** OTHER TOWNSHIP PROPERTY: A newer Township building houses the Township offices, meeting space, voting facility, and fire department. The old Township Fire Hall is currently used to store a fire rescue trailer and truck. Both facilities are located on M-65 near the old Township Hall. The Long Rapids Cemetery, operated jointly with Wellington Township, is located on M-65 just north of the communit