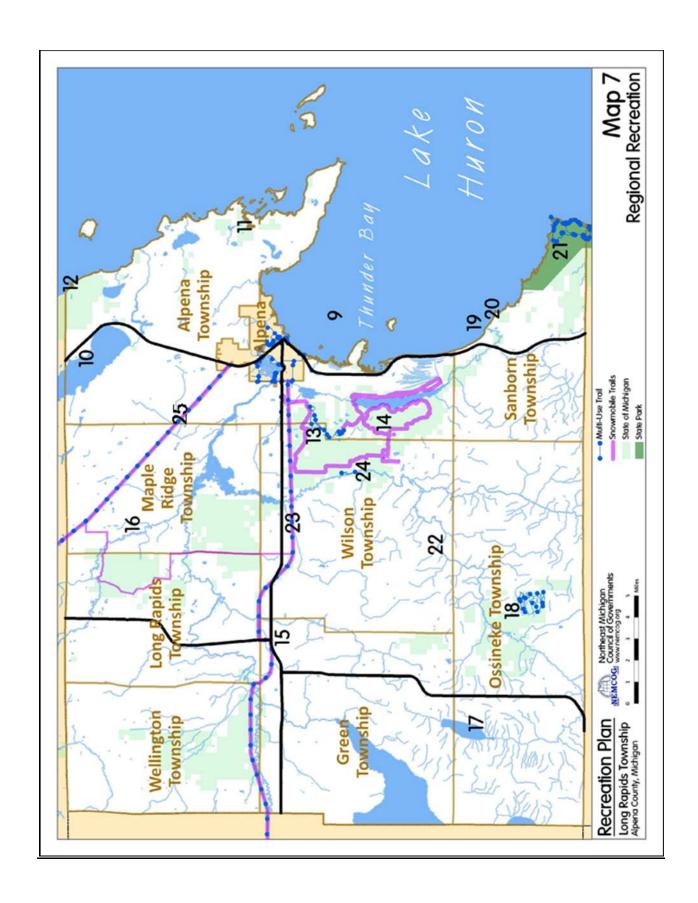

#### **Location and Regional Setting**

Located in the Northeastern Lower Peninsula of Michigan in the northwestern portion of Alpena County, Long Rapids Township comprises a total area of 54.6 square miles or 35,129 acres. The Township is adjacent to Maple Ridge Township on the east, Wilson and Green Townships on the south, Wellington Township on the west, and Posen Township in Presque Isle County on the north. M-65 runs north/south through the Township, connecting the Township to US-23 by way of Posen and to M-32, a major east/west route connecting Alpena to East Jordan. Map 1 shows the general location of Long Rapids Township (selected maps in this recreation plan were taken from the *Long Rapids Township Master Plan*; the balance were created by NEMCOG).