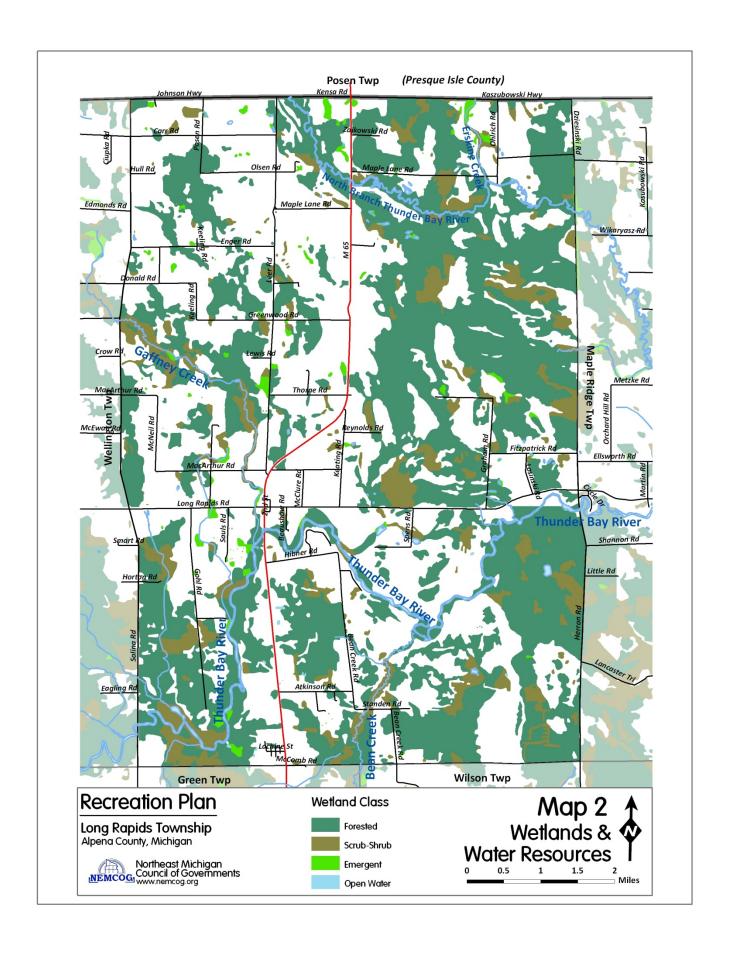

#### Wetlands

A wetland is land where water is found, either on the surface or near the surface, at any time during the year. Poorly drained soils and water-loving vegetation also may be present. Wetlands are often referred to as marshes, swamps or bogs. Residents of Michigan are becoming increasingly more aware of the value of wetlands. Beyond their aesthetic value, wetlands improve water quality of lakes and streams by filtering polluting nutrients, organic chemicals and toxic heavy metals. Wetlands are closely related to high groundwater tables and serve to discharge and recharge aquifers. Additionally, wetlands support wildlife, and wetland vegetation protects shorelines from erosion. Wetland areas in Long Rapids Township are typically associated with old glacial drainageways, and can be noted near or adjacent to rivers and their tributaries<sup>1</sup>. Map 2 depicts forested and non-forested wetlands (data developed from the National Wetlands Inventory (US Fish & Wildlife Service). A significant amount of forested wetlands are located in Long Rapids Township.