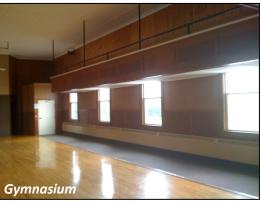

e Township Hall, built in 1935, has a gymnasium, meeting rooms, full kitchen, barrier-free restrooms, and an elevator. The hall is rented out for special events and is open to residents for exercise and basketball. The addition of an elevator is being considered to allow for more convenient use of the facility. The parking lot at the Township Hall is paved with two handicap accessible spaces. In the winter



months an area outside the building is flooded for use as an ice rink.

**Type:** Special Use Facility

Service Area: Long Rapids Township

**Barrier-Free Accessibility = 4** (the entire facility meets accessibility guidelines)

The parking lot contains two barrier-free parking spaces and the building contains an elevator which accesses both floors, and restrooms are barrier-free.









**4.** OTHER TOWNSHIP PROPERTY: A newer Township building houses the Township offices, meeting space, voting facility, and fire department. The old Township Fire Hall is currently used to store a fire rescue trailer and truck. Both facilities are located on M-65 near the old Township Hall. The Long Rapids Cemetery, operated jointly with Wellington Township, is located on M-65 just north of the community of Long Rapids.



# Other Publicly-Owned Recreational Facilities in/adjacent to the Township

5. <u>SUNKEN LAKE PARK/CAMPGROUND</u>, owned by Alpena County, is located on Fletcher Park Road at the Presque Isle County line. Adjacent to Sunken Lake's 50 acres of water, this 160 acre county park offers camping, fishing, boating, swimming, and a children's playground. A day use area has