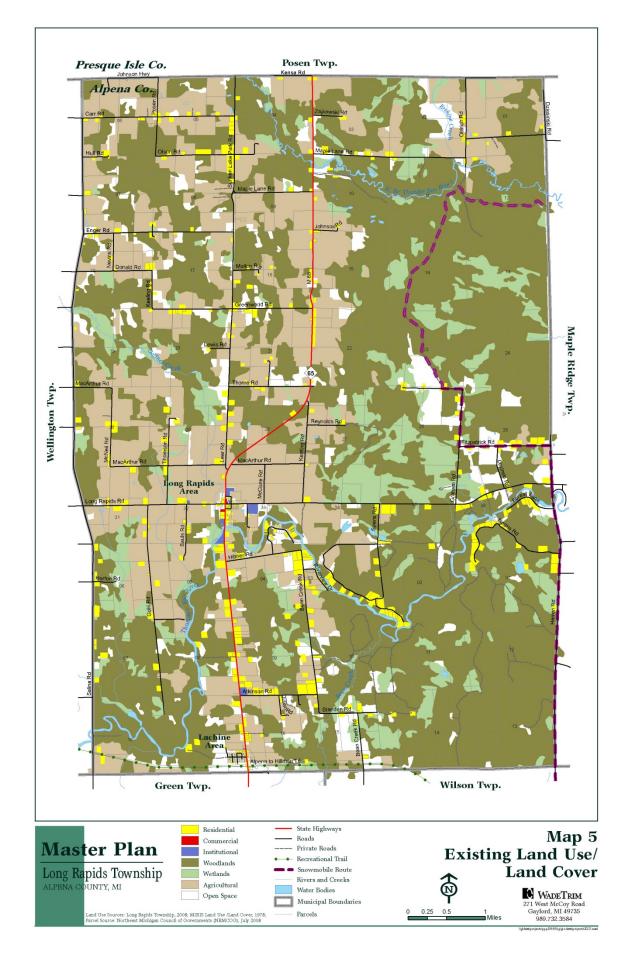

#### **Existing Land Use/Land Cover Characteristics**

**Table 1** provides a breakdown of land cover/land use in Long Rapids Township. Over 54 percent of land in the Township is classified as woodlands, while a quarter of the land area exists as agriculture. **Map 5** shows that large areas of woodlands occur in the eastern half of the Township (the State of Michigan lands also occur in these areas), while the western half of the Township is evenly spread between woodlands and agriculture.

| Table 1: Existing Land Use/Land Cove             | r, 2008                     |         |
|--------------------------------------------------|-----------------------------|---------|
| LAND USE/LAND COVER CATEGORY                     | ACRES                       | PERCENT |
| Woodlands                                        | 19,093                      | 54.6%   |
| Agricultural                                     | 9,013                       | 25.8%   |
| Wetlands                                         | 3,051                       | 8.7%    |
| Open Space/Water                                 | 2,595                       | 7.4%    |
| Residential                                      | 1,160                       | 3.3%    |
| Institutional                                    | 36                          | <0.1%   |
| Commercial                                       | 2                           | <0.1%   |
| Totals                                           | 34,950                      | 100.0%  |
| Source: MDNR MIRIS Aerial Photos, Township Plann | ing Commission Field Check. |         |