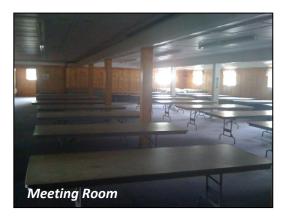

Township Hall, built in 1935, has a gymnasium, meeting rooms, full kitchen, barrier-free restrooms, and an elevator. The hall is rented out for special events and is open to residents for exercise and basketball. The addition of an elevator is being considered to allow for more convenient use of the facility. The parking lot at the Township Hall is paved with two handicap accessible spaces. In the winter



months an area outside the building is flooded for use as an ice rink.

**Type:** Special Use Facility

Service Area: Long Rapids Township

**Barrier-Free Accessibility = 4** (the entire facility meets accessibility guidelines)

The parking lot contains two barrier-free parking spaces and the building contains an elevator which accesses both floors, and restrooms are barrier-free.









**4.** OTHER TOWNSHIP PROPERTY: A newer Township building houses the Township offices, meeting space, voting facility, and fire department. The old Township Fire Hall is currently used to store a fire rescue trailer and truck. Both facilities are located on M-65 near the old Township Hall. The Long Rapids Cemetery, operated jointly with Wellington Township, is located on M-65 just north of the community of Long Rapids.



# Other Publicly-Owned Recreational Facilities in/adjacent to the Township

5. <u>SUNKEN LAKE PARK/CAMPGROUND</u>, owned by Alpena County, is located on Fletcher Park Road at the Presque Isle County line. Adjacent to Sunken Lake's 50 acres of water, this 160 acre county park offers camping, fishing, boating, swimming, and a children's playground. A day use area has pi