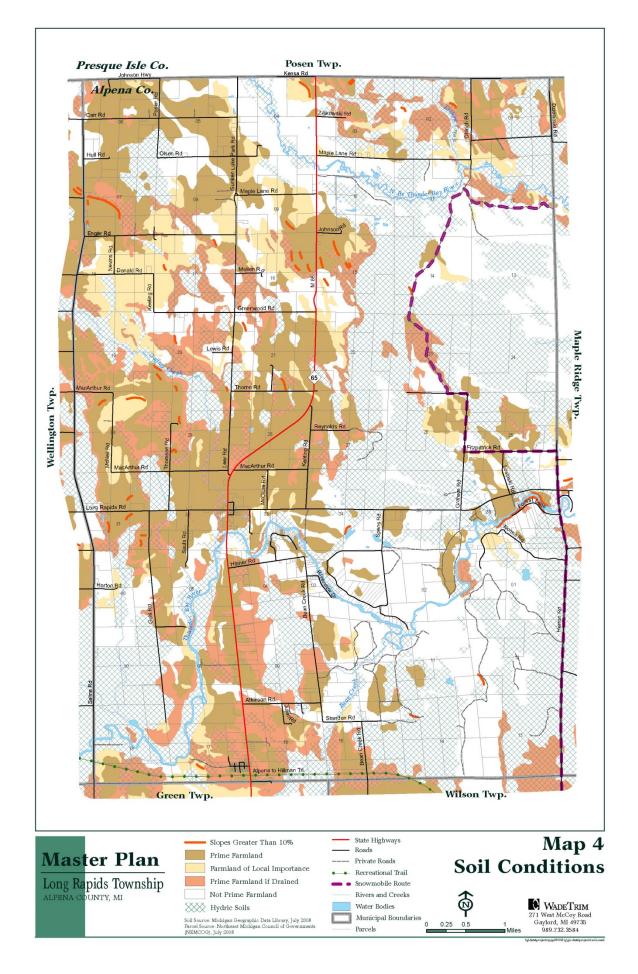

## Soil Limitations/Topography<sup>2</sup>

Soil characteristics help to define the land's capacity to support certain types of land uses. Soils most suitable for development purposes are well drained and are not subject to a high water table. Adequate drainage is important to minimizing stormwater impacts and the efficient operation of septic drainfields. Adequate depth to the water table is necessary to prevent groundwater contamination from septic systems or other non-point source runoff. A high water table also limits the construction of basements. Though civil engineering techniques can be employed to improve drainage and maintain adequate separation from the water table, such techniques are expensive to construct and maintain. Map 4 illustrates specific soil conditions, which may pose constraints to building construction. The map shows hydric or wetland type soils scattered throughout the Township and in areas generally adjacent to the Thunder Bay River. Some of these areas may be considered unbuildable. Although very limited, soils with slopes greater than ten percent are noted on the map, because they may present development challenges. While soil condition information discussed in this report can be used for general guides for the planning process, it should not be used for development of specific sites. More detailed soil and vegetation information for specific sites may be obtained from Soil Survey of Alpena County, Michigan by contacting the Natural Resources Conservation Service for Alpena County.

The topography of Long Rapids Township ranges from just less than 700 feet above sea level at the Thunder Bay River in the southeastern portion of the Township to 825 feet above sea level in the northwestern portion of the Township. There are some occurrences of steep slopes in excess of ten percent. However, these areas are few and limited in the Township. Most of the Township has gently rolling topography, which is suitable for most types of development.