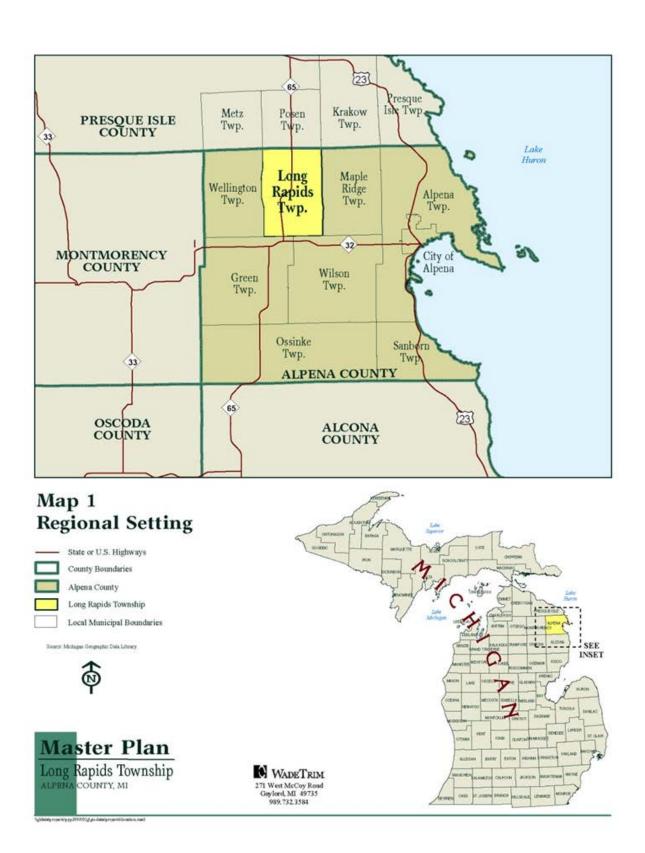

#### **Location and Regional Setting**

Located in the Northeastern Lower Peninsula of Michigan in the northwestern portion of Alpena County, Long Rapids Township comprises a total area of 54.6 square miles or 35,129 acres. The Township is adjacent to Maple Ridge Township on the east, Wilson and Green Townships on the south, Wellington Township on the west, and Posen Township in Presque Isle County on the north. M-65 runs north/south through the Township, connecting the Township to US-23 by way of Posen and to M-32, a major east/west route connecting Alpena to East Jordan. Map 1 shows the general location of Long Rapids Township (selected maps in this recreation plan were taken from the *Long Rapids Township Master Plan*; the balance were created by NEMCOG).