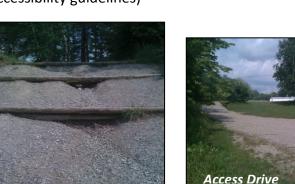

lpena County Recreation Plan (2014-2018), the City of Alpena Recreation Plan (2010-2014), and the City of Alpena's Trail Towns Master Plan (2013). Compiled information was compared to existing information to ensure consistency and/or accuracy.

# **Township-Owned Property (Map 6)**

1. LONG RAPIDS TOWNSHIP PARK: This 7.25-acre site is located on M-65 on the Thunder Bay

River. The park features a canoe launch, fishing area, and an outdoor restroom along with a portable toilet. The park also serves as a scenic roadside park with a picnic area. Two ingress/egress drives access M-65, and a gravel parking lot provides limited parking.

Type: Community Park

Service Area: Long Rapids Township

Barrier-Free Accessibility = 1 (none of the facilities meet

accessibility guidelines)

Canoe Launch





2. **GLEASON FIELD**: Gleason Field, a ball field located on M-65 in the southern portion of the Township, has bleachers, dugouts, backstop, limited fencing and a concession building. It is

generally used for Little League baseball and may also be used by residents and the general public.

**Type:** Community Park

**Service Area:** Long Rapids Township **Barrier-Free Accessibility = 1** (none of the facilities meet accessibility guidelines)



3. LONG RAPIDS TOWNSHIP HALL (OLD TOWNSHIP HALL):

The two-story stone Township Hall, built in 1935, has a gymnasium, meeting rooms, full kitchen, barrier-free restrooms, and an elevator. The hall is rented out for special events and is open to residents for exercise and basketball. The addition of an elevator is being considered to allow for m