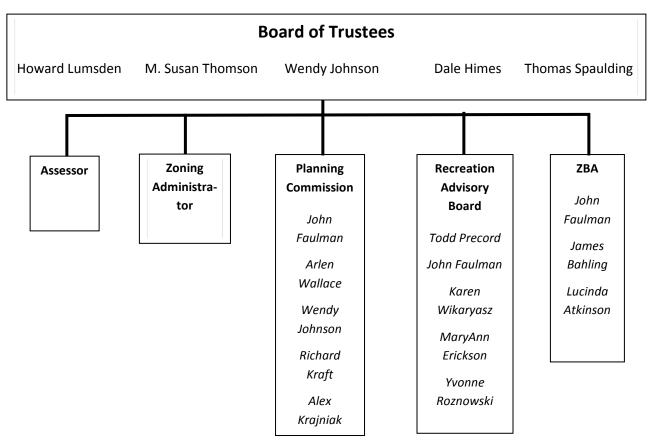

#### **Administrative Chart**

Long Rapids Township currently has no recreation or maintenance staff. Organizational chart as follows: