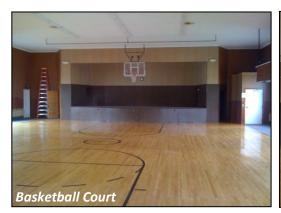

one Township Hall, built in 1935, has a gymnasium, meeting rooms, full kitchen, barrier-free restrooms, and an elevator. The hall is rented out for special events and is open to residents for exercise and basketball. The addition of an elevator is being considered to allow for more convenient use of the facility. The parking lot at the Township Hall is paved with two handicap accessible spaces. In the winter



months an area outside the building is flooded for use as an ice rink.

**Type:** Special Use Facility

Service Area: Long Rapids Township

**Barrier-Free Accessibility = 4** (the entire facility meets accessibility guidelines)

The parking lot contains two barrier-free parking spaces and the building contains an elevator which accesses both floors, and restrooms are barrier-free.









**4.** OTHER TOWNSHIP PROPERTY: A newer Township building houses the Township offices, meeting space, voting facility, and fire department. The old Township Fire Hall is currently used to store a fire rescue trailer and truck. Both facilities are located on M-65 near the old Township Hall. The Long Rapids Cemetery, operated jointly with Wellington Township, is located on M-65 just north of the community of Long Rapids.



# Other Publicly-Owned Recreational Facilities in/adjacent to the Township

5. <u>SUNKEN LAKE PARK/CAMPGROUND</u>, owned by Alpena County, is located on Fletcher Park Road at the Presque Isle County line. Adjacent to Sunken Lake's 50 acres of water, this 160 acre county park offers camping, fishing, boating, swimming, and a children's playground. A day use area ha