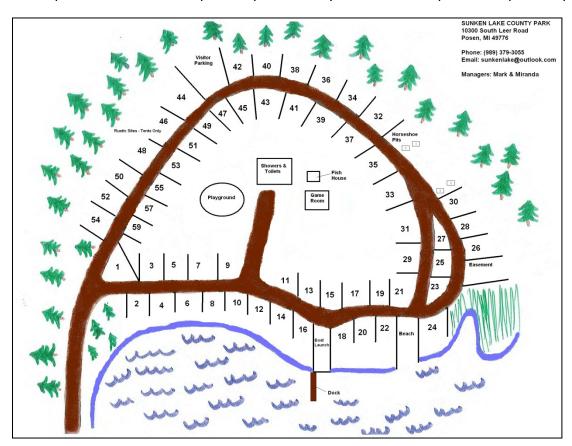

#### **Location and Regional Setting**

Located in the Northeastern Lower Peninsula of Michigan in the northwestern portion of Alpena County, Long Rapids Township comprises a total area of 54.6 square miles or 35,129 acres. The Township is adjacent to Maple Ridge Township on the east, Wilson and Green Townships on the south, Wellington Township on the west, and Posen Township in Presque Isle County on the north. M-65 runs north/south through the Township, connecting the Township to US-23 by way of Posen and to M-32, a major east/west route connecting Alpena to East Jordan. Map 1 shows the general location of Long Rapids Township (selected maps in this recreation plan were taken from the *Long Rapids Township Master Plan*; the balance were created by NEMCOG).