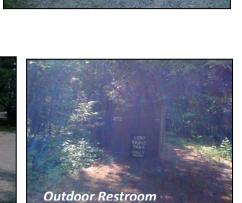

ena County Recreation Plan (2014-2018), the City of Alpena Recreation Plan (2010-2014), and the City of Alpena's Trail Towns Master Plan (2013). Compiled information was compared to existing information to ensure consistency and/or accuracy.

# **Township-Owned Property (Map 6)**

1. LONG RAPIDS TOWNSHIP PARK: This 7.25-acre site is located on M-65 on the Thunder Bay

River. The park features a canoe launch, fishing area, and an outdoor restroom along with a portable toilet. The park also serves as a scenic roadside park with a picnic area. Two ingress/egress drives access M-65, and a gravel parking lot provides limited parking.

Type: Community Park

Service Area: Long Rapids Township

Barrier-Free Accessibility = 1 (none of the facilities meet

accessibility guidelines)

Canoe Launch





2. **GLEASON FIELD**: Gleason Field, a ball field located on M-65 in the southern portion of the Township, has bleachers, dugouts, backstop, limited fencing and a concession building. It is

generally used for Little League baseball and may also be used by residents and the general public.

**Type:** Community Park

**Service Area:** Long Rapids Township **Barrier-Free Accessibility = 1** (none of the facilities meet accessibility guidelines)



3. LONG RAPIDS TOWNSHIP HALL (OLD TOWNSHIP HALL):

The two-story stone Township Hall, built in 1935, has a gymnasium, meeting rooms, full kitchen, barrier-free restrooms, and an elevator. The hall is rented out for special events and is open to residents for exercise and basketball. The addition of an elevator is being considered to allow for mor