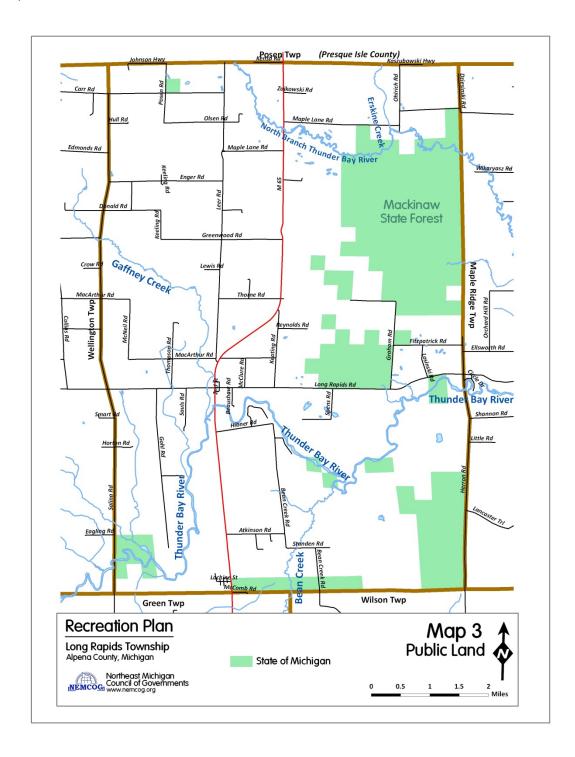

#### **State of Michigan Land**

State land covers a significant portion of Long Rapids Township (Map 3). Together, the Mackinaw State Forest covers approximately 7,000 acres or over 20 percent of Long Rapids Township.