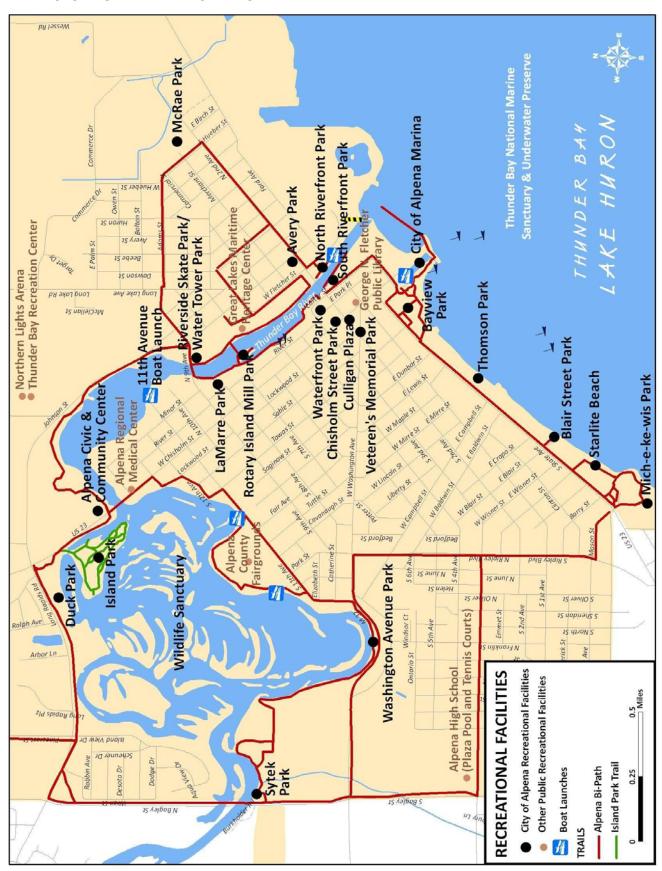

|     | Privately-Owned Recreational Facilities                         | 4-7  |
|-----|-----------------------------------------------------------------|------|
|     | Sinkholes                                                       | 4-7  |
|     | Regional Recreation in Alpena County                            | 4-7  |
|     | Thunder Bay Natl. Marine Sanctuary/ GL Maritime Heritage Center | 4-7  |
|     | Alpena Township                                                 | 4-8  |
|     | Green Township                                                  | 4-11 |
|     | Maple Ridge Township                                            | 4-11 |
|     | Ossineke Township                                               | 4-12 |
|     | Sanborn Township                                                | 4-13 |
|     | Wellington Township                                             | 4-13 |
|     | Wilson Township                                                 | 4-14 |
|     | School Properties                                               | 4-14 |
|     | City of Alpena                                                  | 4-16 |
|     | Recreation Outside of Alpena County                             | 4-18 |
|     | Status Report on Grant-Assisted Recreational Facilities         | 4-18 |
| CHA | PTER 5: GOALS & OBJECTIVES/ACTION PLAN                          | 5-1  |
|     | General Goals                                                   | 5-1  |
|     | Long Rapids Township Park                                       | 5-1  |
|     | Thunder Bay River                                               | 5-3  |
|     | Sinkholes                                                       | 5-5  |
|     | Trails                                                          | 5-5  |
|     | Long Rapids Township Hall                                       | 5-7  |
|     | Gleason Field                                                   | 5-8  |
|     | Marketing                                                       | 5-9  |
|     | Capital Improvements Schedule                                   | 5-12 |
|     |                                                                 |      |