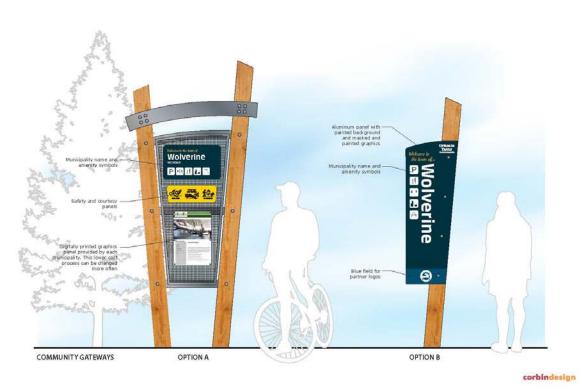

## Regional Identity & Placemaking.

Communities in Northeast Michigan can tie into the umbrella brand discussed above. The regional message that Northeast Michigan is communicating is that "Our Trails Take You to Great Places". This tie-in can occur in marketing materials and community signage. As part of the Regional Prosperity Initiative, design work was completed for signage. Corbin Design, Inc. was retained to develop signage design concepts. The sign designs are intended to tie communities into the Up North Trails system using the brand "Our Trails Take You Farther". The designs include a trailhead kiosk, secondary kiosk, trail guide, trailblazer, and community gateway signs. The signs are intended to be used on any type of trail system under multiple types of ownership and

## Our Trails Take You Farther Sign Designs: