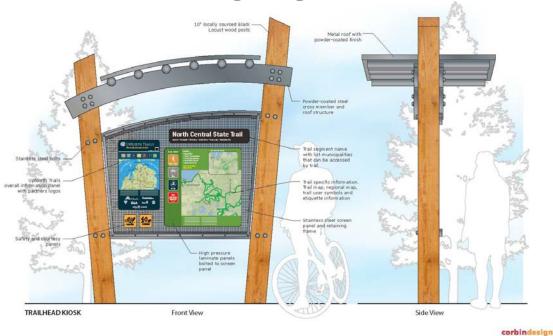

## Regional Identity & Placemaking.

Communities in Northeast Michigan can tie into the umbrella brand discussed above. The regional message that Northeast Michigan is communicating is that "Our Trails Take You to Great Places". This tie-in can occur in marketing materials and community signage. As part of the Regional Prosperity Initiative, design work was completed for signage. Corbin Design, Inc. was retained to develop signage design concepts. The sign designs are intended to tie communities into the Up North Trails system using the brand "Our Trails Take You Farther". The designs include a trailhead kiosk, secondary kiosk, trail guide, trailblazer, and community gateway signs. The signs are intended to be used on any type of trail system under multiple types of ownership and

## Our Trails Take You Farther Sign Designs: