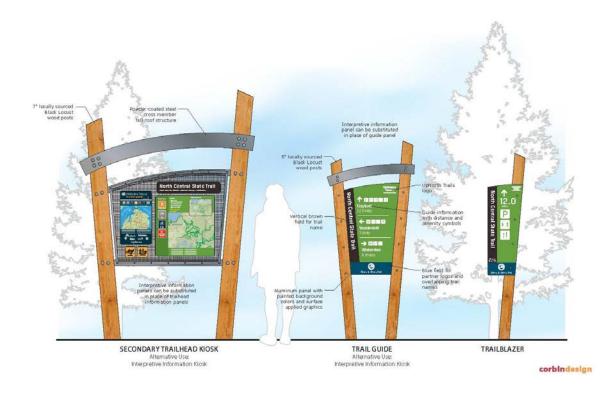

## Regional Identity & Placemaking.

Communities in Northeast Michigan can tie into the umbrella brand discussed above. The regional message that Northeast Michigan is communicating is that "Our Trails Take You to Great Places". This tie-in can occur in marketing materials and community signage. As part of the Regional Prosperity Initiative, design work was completed for signage. Corbin Design, Inc. was retained to develop signage design concepts. The sign designs are intended to tie communities into the Up North Trails system using the brand "Our Trails Take You Farther". The designs include a trailhead kiosk, secondary kiosk, trail guide, trailblazer, and community gateway signs. The signs are intended to be used on any type of trail system under multiple types of ownership and

## Our Trails Take You Farther Sign Designs: